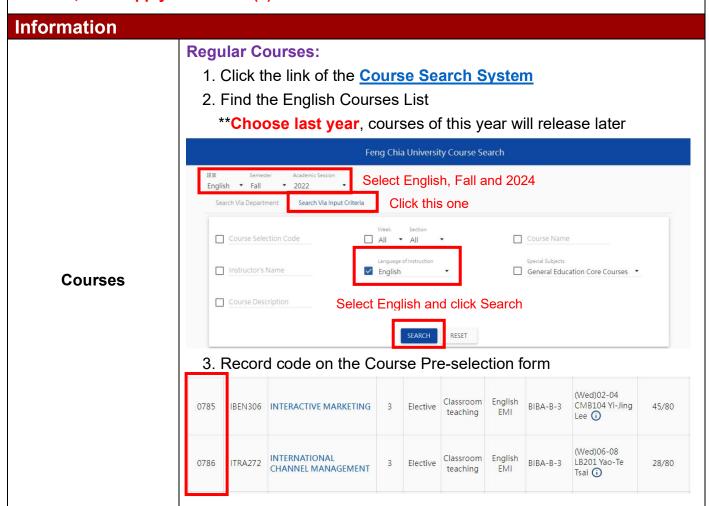

**XPlease merge the application form with documents (1) to (4), (5), and (6) into a single PDF file, and supply document (6) in JPG format.** 

| 4. Detailed syllabus can be found clicking on the course title. |                                                                                                                                                                                                                                                                                            |
|-----------------------------------------------------------------|--------------------------------------------------------------------------------------------------------------------------------------------------------------------------------------------------------------------------------------------------------------------------------------------|
|                                                                 | Syllabus Query (W320104)  Please comply with all intellectual property rights laws when using and photocopying materials.                                                                                                                                                                  |
|                                                                 | Course Code : IBEN306 Semester : 111-1 Class : Bachelor's Degree in International Business Administration in English, Department of International Business Course Property(Credits) : Elective(3) Course Property(Credits) : Elective(3) Course Time : (Wed)(02-04 Lecturers : YY-Jing Lee |
|                                                                 | 5. Register courses after arrival                                                                                                                                                                                                                                                          |
|                                                                 |                                                                                                                                                                                                                                                                                            |
|                                                                 | Management (ISTM) are <b>not available</b> for exchange students                                                                                                                                                                                                                           |
|                                                                 | <b>*Masters</b> courses are <b>not available</b> for undergraduate students.                                                                                                                                                                                                               |
|                                                                 | Chinese Language Center:                                                                                                                                                                                                                                                                   |
|                                                                 | Paid classes:                                                                                                                                                                                                                                                                              |
|                                                                 | Chinese Language Center (CLC) is an independent institution on                                                                                                                                                                                                                             |
|                                                                 | FCU campus. Students can pay to take its Chinese class before                                                                                                                                                                                                                              |
|                                                                 | the semester begins. For more information, click the <u>CLC website</u> .                                                                                                                                                                                                                  |
|                                                                 | <u>Free classes:</u>                                                                                                                                                                                                                                                                       |
|                                                                 | It's available for exchange students if CLC has slots. (The slots will                                                                                                                                                                                                                     |
|                                                                 | be released after the first week of each CLC's new semester)                                                                                                                                                                                                                               |
|                                                                 | On-campus dorms are <b>not available</b> for exchange students, please                                                                                                                                                                                                                     |
|                                                                 | check the links for housing information:                                                                                                                                                                                                                                                   |
| Accommodation                                                   | https://student.fcu.edu.tw/en/rent/                                                                                                                                                                                                                                                        |
|                                                                 | Rent average around NT\$7,000-8,500 per month, plus a deposit fee of                                                                                                                                                                                                                       |
|                                                                 | NT\$10,000-15,000                                                                                                                                                                                                                                                                          |
|                                                                 | FCU will issue an Acceptance Letter for students to apply for their Taiwan                                                                                                                                                                                                                 |
|                                                                 | VISA.                                                                                                                                                                                                                                                                                      |
|                                                                 | Visitor VISA                                                                                                                                                                                                                                                                               |
| VISA                                                            | For <b>1-semester</b> exchange students                                                                                                                                                                                                                                                    |
|                                                                 | Complete Health Report (Form C), please see the attachment.                                                                                                                                                                                                                                |
|                                                                 | Residence VISA                                                                                                                                                                                                                                                                             |
|                                                                 | For <b>1-year</b> exchange students  Complete Health Benert (Form B), places and the attachment                                                                                                                                                                                            |
|                                                                 | Complete Health Report (Form B), please see the attachment.  All students need to do 2 health checks in total (before& after arrival)                                                                                                                                                      |
|                                                                 | Before                                                                                                                                                                                                                                                                                     |
|                                                                 | Health check for VISA application (see info at VISA part above)                                                                                                                                                                                                                            |
|                                                                 | After                                                                                                                                                                                                                                                                                      |
| Health Checks                                                   | Exchange students need to take the campus health check arranged                                                                                                                                                                                                                            |
|                                                                 | by FCU. If the student doesn't submit a certificate of measles                                                                                                                                                                                                                             |
|                                                                 | vaccine, then he/she also needs to get vaccinated in Taiwan.                                                                                                                                                                                                                               |
|                                                                 | Please provide the vaccination certificate of Measles & Rubella.                                                                                                                                                                                                                           |
|                                                                 | Exchange student needs to be vaccinated within 15 days of                                                                                                                                                                                                                                  |
|                                                                 | arrival if without the certificate.                                                                                                                                                                                                                                                        |
|                                                                 |                                                                                                                                                                                                                                                                                            |
|                                                                 | 1                                                                                                                                                                                                                                                                                          |