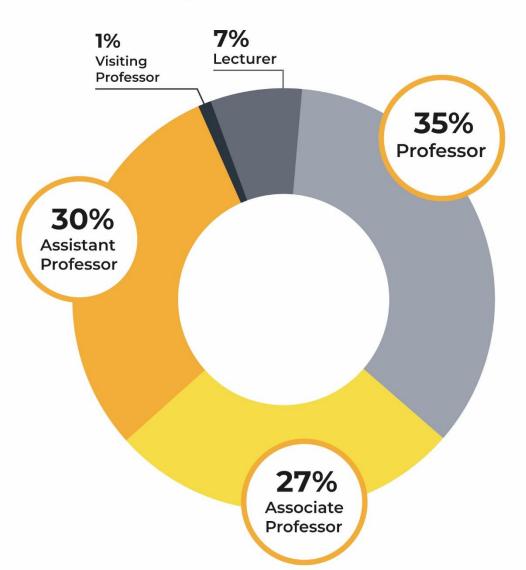

### **Faculty Members**

# 96% PhDs

- 96% of faculty members with ranks of assistant professor and up have Ph.D. degrees.
- 55% of Ph.D.s were obtained from foreign universities.
- > 28% of with experiences outside academic areas.