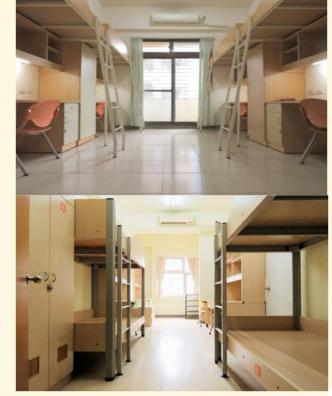

| NT\$62,000                 | Around<br>NT\$52,380         |
| School of Law College of Business (except Information Management) College of Humanities and Education (Teaching Chinese as a Second Language, Graduate School of Education, Graduate School of Religion) | NT\$58,000                 | Around<br>NT\$47,690         |

Currency for Reference: US \$1 ≈ NT \$30.29 (August 2022)

### **Dormitory Fee**

| - 1 | Dormitory       | Room Type | Fee        |
|-----|-----------------|-----------|------------|
| ₽ ♀ | Re Cheng Hall   |           | NT\$16,500 |
| ₽ ♀ | Hsin Shih Hall  |           | NT\$13,500 |
| 2   | Liang Shan Hall |           | NT\$14,000 |
| Q   | Li Hsing Hall   |           | NT\$11,000 |
| 9   | En Tzu Hall     |           | NT\$10,500 |



At CYCU, we believe that our faculty sees the unique potential in every student. We also believe that God sees the influence our faculty has on the students.

We believe that our faculty's teaching is of great practical use to our students. We also believe that our students' future contributions will be of certain value to the world.

### **Thank You!**